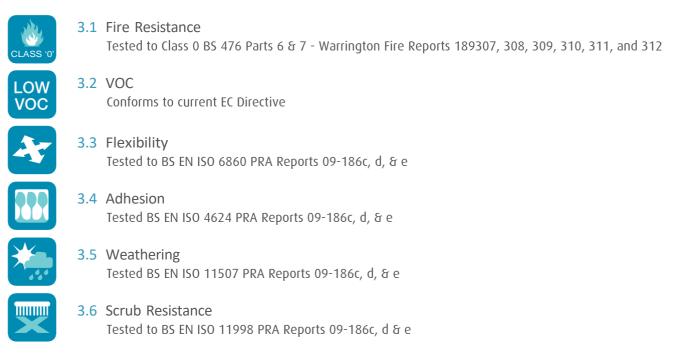

May 2018

ter En

ter\_ha

# 1 Product Description

MSP Plus is a unique, water based, multi-surface paint specifically designed for application to direct to ferrous metals after suitable preparation as part of the MSP paint system.

# 2 Properties

- Can be applied both internally and externally by brush, roller or spray
- Quick and easy to apply
- Available in red or grey
- Supplied ready for use

| Coverage Rate                                 | Drying Time                          | Pack Sizes          |
|-----------------------------------------------|--------------------------------------|---------------------|
| Approximately 6 - 10 m <sup>2</sup> per litre | 2 - 4 hours dependent on temperature | 5, 10 and 20 litres |

# 3 Test Data







### 4 Limitations

Not recommended for areas under constant water contact such as shower cubicles and bathrooms; areas where hot items and liquids are used.

### **5** Preparation

- Ensure surfaces to be painted are clean, dry and free from dust, dirt, grease and wax
- Remove all loose and defective paint
- Special precautions should be taken during surface preparation of pre-1960s paint surfaces over wood and metal as they may contain harmful lead. For further information contact customer care
- Algae and fungal growths should be treated with a fungicidal wash and removed
- Smooth surfaces should be lightly abraded to provide a key

# 6 Application

- Stir well, check colour before use
- Ensure temperature is above 8° C during application and drying
- Do not overspread
- Apply by B